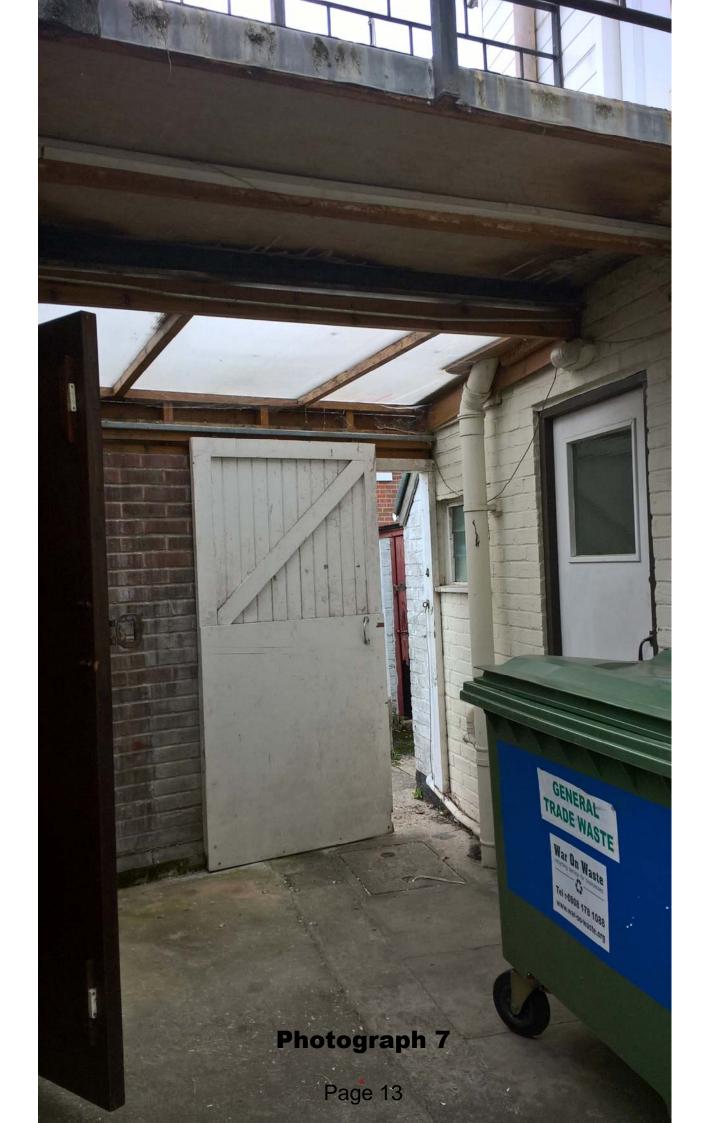

#### 2. BACKGROUND INFORMATION

- 2.1 The Yard Café is situated to the rear of a commercial property in Lymington on St Thomas Street. The front half of the property is the Guy Kremer hair salon which opened in August this year. The rear of the property and outdoor courtyard form the proposed licensed premises. A location plan of the premises is provided at **Appendix 1.**
- 2.2 Prior to the property being split the premises had been licensed as a whole and operated as a licensed café. However, the premises were empty prior to the refit and the introduction of the hair salon to the front half of the property.
- 2.3 The applicant, Mr Knowles, has experience in the licensed trade and is the Designated Premises Supervisor at the White Lion in Gillingham, Dorset. He has also consented to be the Designated Premises Supervisor of The Yard Café initially.
- 2.4 Photographs of the property, the frontage and the side passage entrance which is intended to be used by customers are presented as **Appendix 2**. These photographs also reference the properties next to and above the premises. The photographs are described as follows:-
  - Photo 1 Hair salon at the front of property showing the lighting shop next door and the shared gate entrance to the passageway.
  - Photo 2 Sliding door between the salon and the café to the rear.
  - Photo 3 View from the sliding door through the café. Courtyard to the right.
  - Photo 4 View of the patio at flat 12a taken from the café courtyard.
  - Photo 5 Steps up to flat 12a to the right, steps up to flat 11a. Gate to café courtyard in the centre. The open door to the left of the picture will be the entrance/exit to the premises when the salon is closed. The gate to the centre of the picture will not be used by customers.
  - Photo 6 View of the passageway taken from the street entrance also showing steps up to flat 12a.
  - Photo 7 View taken from the café door of the rear entrance to the lighting shop to the right and stockroom to the left.
  - Photo 8 View of the passage taken from the café door. Upstairs flat windows can also be seen.