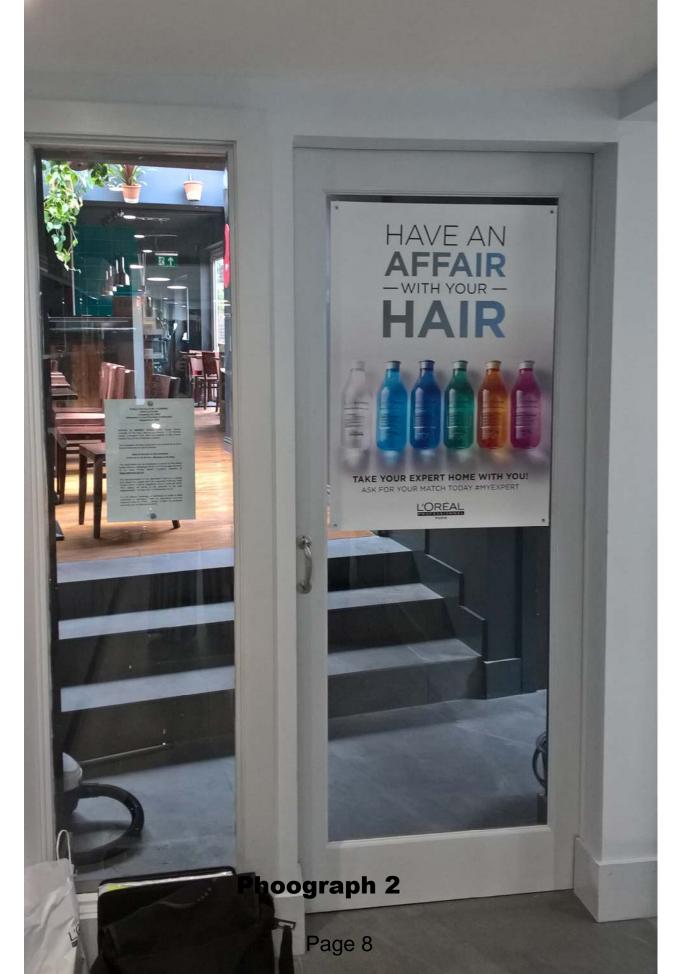

#### 2. BACKGROUND INFORMATION

- 2.1 The Yard Café is situated to the rear of a commercial property in Lymington on St Thomas Street. The front half of the property is the Guy Kremer hair salon which opened in August this year. The rear of the property and outdoor courtyard form the proposed licensed premises. A location plan of the premises is provided at **Appendix 1.**
- 2.2 Prior to the property being split the premises had been licensed as a whole and operated as a licensed café. However, the premises were empty prior to the refit and the introduction of the hair salon to the front half of the property.
- 2.3 The applicant, Mr Knowles, has experience in the licensed trade and is the Designated Premises Supervisor at the White Lion in Gillingham, Dorset. He has also consented to be the Designated Premises Supervisor of The Yard Café initially.
- 2.4 Photographs of the property, the frontage and the side passage entrance which is intended to be used by customers are presented as **Appendix 2**. These photographs also reference the properties next to and above the premises. The photographs are described as follows:-
  - Photo 1 Hair salon at the front of property showing the lighting shop next door and the shared gate entrance to the passageway.
  - Photo 2 Sliding door between the salon and the café to the rear.
  - Photo 3 View from the sliding door through the café. Courtyard to the right.
  - Photo 4 View of the patio at flat 12a taken from the café courtyard.
  - Photo 5 Steps up to flat 12a to the right, steps up to flat 11a. Gate to café courtyard in the centre. The open door to the left of the picture will be the entrance/exit to the premises when the salon is closed. The gate to the centre of the picture will not be used by customers.
  - Photo 6 View of the passageway taken from the street entrance also showing steps up to flat 12a.
  - Photo 7 View taken from the café door of the rear entrance to the lighting shop to the right and stockroom to the left.
  - Photo 8 View of the passage taken from the café door. Upstairs flat windows can also be seen.