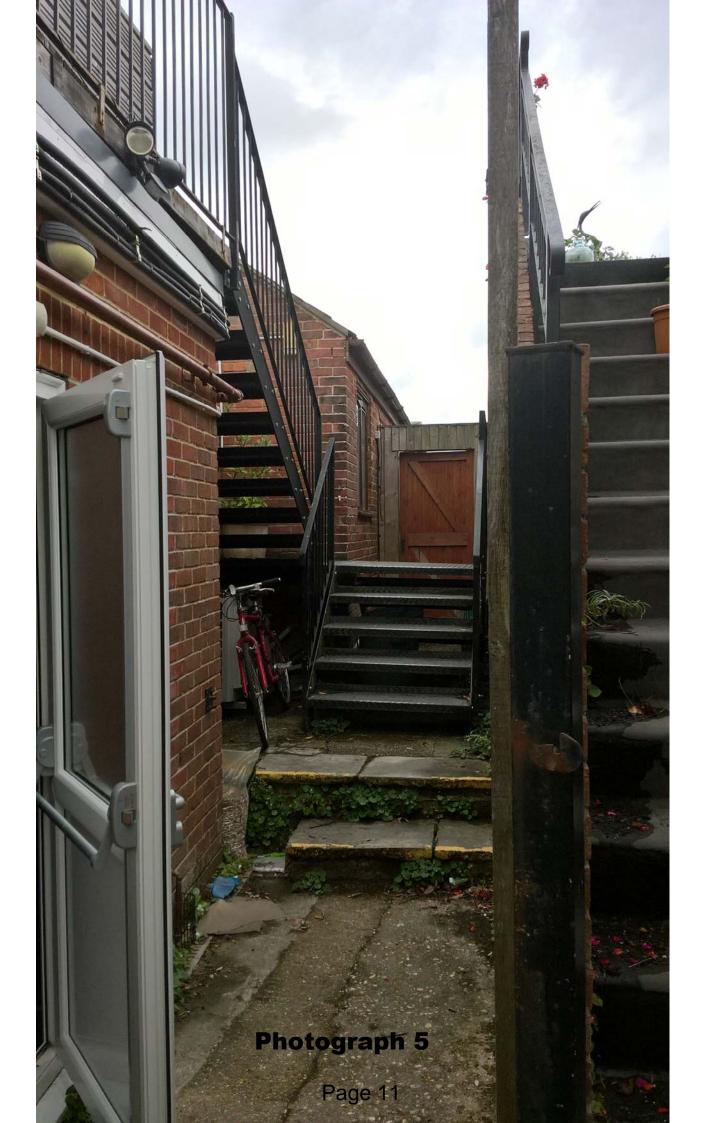

#### 2. BACKGROUND INFORMATION

- 2.1 The Yard Café is situated to the rear of a commercial property in Lymington on St Thomas Street. The front half of the property is the Guy Kremer hair salon which opened in August this year. The rear of the property and outdoor courtyard form the proposed licensed premises. A location plan of the premises is provided at **Appendix 1.**
- 2.2 Prior to the property being split the premises had been licensed as a whole and operated as a licensed café. However, the premises were empty prior to the refit and the introduction of the hair salon to the front half of the property.
- 2.3 The applicant, Mr Knowles, has experience in the licensed trade and is the Designated Premises Supervisor at the White Lion in Gillingham, Dorset. He has also consented to be the Designated Premises Supervisor of The Yard Café initially.
- 2.4 Photographs of the property, the frontage and the side passage entrance which is intended to be used by customers are presented as **Appendix 2**. These photographs also reference the properties next to and above the premises. The photographs are described as follows:-
  - Photo 1 Hair salon at the front of property showing the lighting shop next door and the shared gate entrance to the passageway.
  - Photo 2 Sliding door between the salon and the café to the rear.
  - Photo 3 View from the sliding door through the café. Courtyard to the right.
  - Photo 4 View of the patio at flat 12a taken from the café courtyard.
  - Photo 5 Steps up to flat 12a to the right, steps up to flat 11a. Gate to café courtyard in the centre. The open door to the left of the picture will be the entrance/exit to the premises when the salon is closed. The gate to the centre of the picture will not be used by customers.
  - Photo 6 View of the passageway taken from the street entrance also showing steps up to flat 12a.
  - Photo 7 View taken from the café door of the rear entrance to the lighting shop to the right and stockroom to the left.
  - Photo 8 View of the passage taken from the café door. Upstairs flat windows can also be seen.