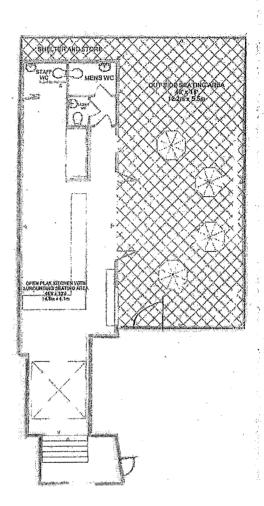

#### 2. BACKGROUND INFORMATION

- 2.1 The Yard Café is situated to the rear of a commercial property in Lymington on St Thomas Street. The front half of the property is the Guy Kremer hair salon which opened in August this year. The rear of the property and outdoor courtyard form the proposed licensed premises. A location plan of the premises is provided at **Appendix 1.**
- 2.2 Prior to the property being split the premises had been licensed as a whole and operated as a licensed café. However, the premises were empty prior to the refit and the introduction of the hair salon to the front half of the property.
- 2.3 The applicant, Mr Knowles, has experience in the licensed trade and is the Designated Premises Supervisor at the White Lion in Gillingham, Dorset. He has also consented to be the Designated Premises Supervisor of The Yard Café initially.
- 2.4 Photographs of the property, the frontage and the side passage entrance which is intended to be used by customers are presented as **Appendix 2**. These photographs also reference the properties next to and above the premises. The photographs are described as follows:-
  - Photo 1 Hair salon at the front of property showing the lighting shop next door and the shared gate entrance to the passageway.
  - Photo 2 Sliding door between the salon and the café to the rear.
  - Photo 3 View from the sliding door through the café. Courtyard to the right.
  - Photo 4 View of the patio at flat 12a taken from the café courtyard.
  - Photo 5 Steps up to flat 12a to the right, steps up to flat 11a. Gate to café courtyard in the centre. The open door to the left of the picture will be the entrance/exit to the premises when the salon is closed. The gate to the centre of the picture will not be used by customers.
  - Photo 6 View of the passageway taken from the street entrance also showing steps up to flat 12a.
  - Photo 7 View taken from the café door of the rear entrance to the lighting shop to the right and stockroom to the left.
  - Photo 8 View of the passage taken from the café door. Upstairs flat windows can also be seen.