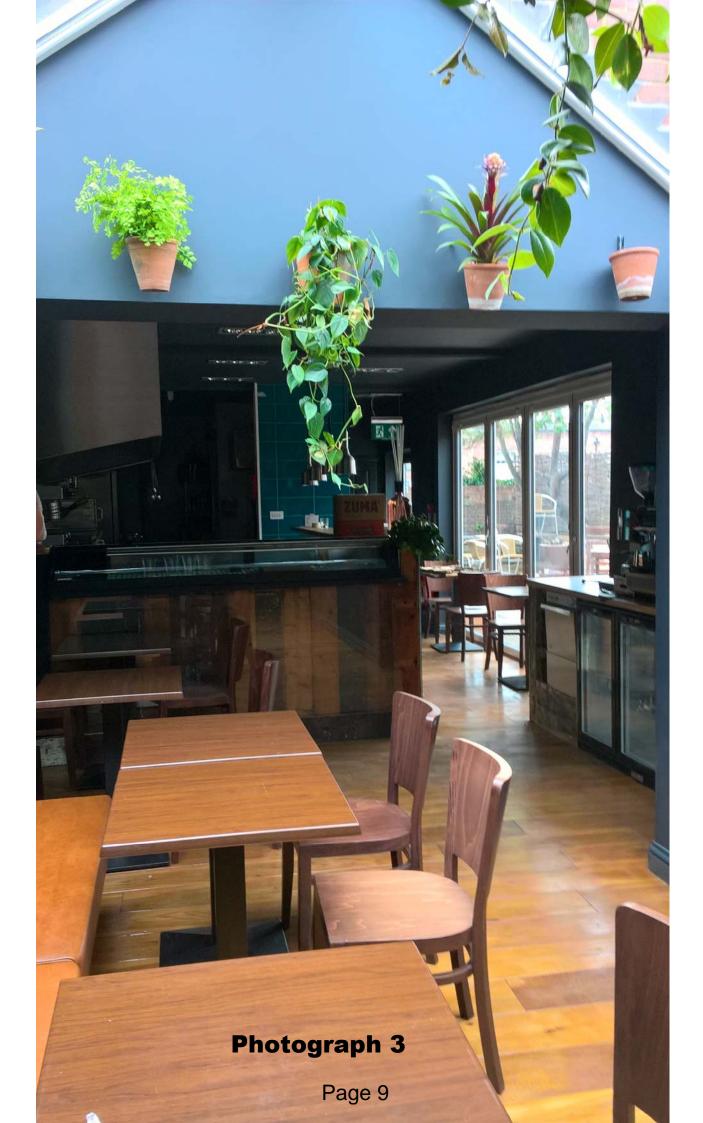

#### 2. BACKGROUND INFORMATION

- 2.1 The Yard Café is situated to the rear of a commercial property in Lymington on St Thomas Street. The front half of the property is the Guy Kremer hair salon which opened in August this year. The rear of the property and outdoor courtyard form the proposed licensed premises. A location plan of the premises is provided at **Appendix 1.**
- 2.2 Prior to the property being split the premises had been licensed as a whole and operated as a licensed café. However, the premises were empty prior to the refit and the introduction of the hair salon to the front half of the property.
- 2.3 The applicant, Mr Knowles, has experience in the licensed trade and is the Designated Premises Supervisor at the White Lion in Gillingham, Dorset. He has also consented to be the Designated Premises Supervisor of The Yard Café initially.
- 2.4 Photographs of the property, the frontage and the side passage entrance which is intended to be used by customers are presented as **Appendix 2**. These photographs also reference the properties next to and above the premises. The photographs are described as follows:-
  - Photo 1 Hair salon at the front of property showing the lighting shop next door and the shared gate entrance to the passageway.
  - Photo 2 Sliding door between the salon and the café to the rear.
  - Photo 3 View from the sliding door through the café. Courtyard to the right.
  - Photo 4 View of the patio at flat 12a taken from the café courtyard.
  - Photo 5 Steps up to flat 12a to the right, steps up to flat 11a. Gate to café courtyard in the centre. The open door to the left of the picture will be the entrance/exit to the premises when the salon is closed. The gate to the centre of the picture will not be used by customers.
  - Photo 6 View of the passageway taken from the street entrance also showing steps up to flat 12a.
  - Photo 7 View taken from the café door of the rear entrance to the lighting shop to the right and stockroom to the left.
  - Photo 8 View of the passage taken from the café door. Upstairs flat windows can also be seen.