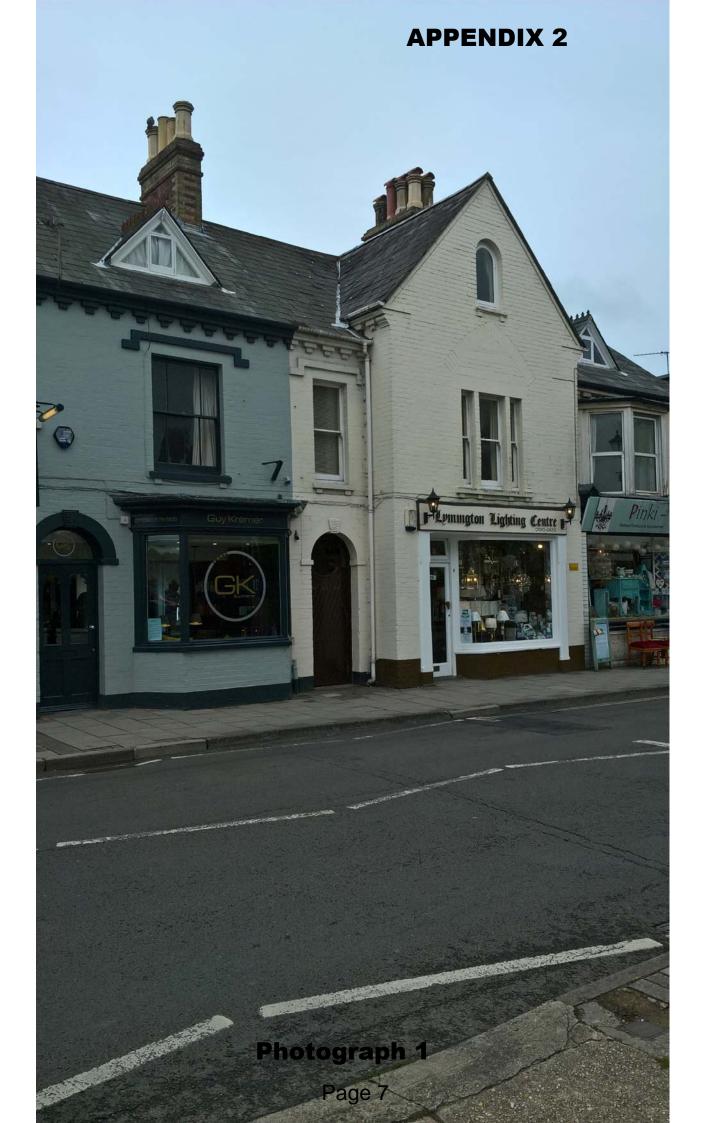

#### 2. BACKGROUND INFORMATION

- 2.1 The Yard Café is situated to the rear of a commercial property in Lymington on St Thomas Street. The front half of the property is the Guy Kremer hair salon which opened in August this year. The rear of the property and outdoor courtyard form the proposed licensed premises. A location plan of the premises is provided at **Appendix 1.**
- 2.2 Prior to the property being split the premises had been licensed as a whole and operated as a licensed café. However, the premises were empty prior to the refit and the introduction of the hair salon to the front half of the property.
- 2.3 The applicant, Mr Knowles, has experience in the licensed trade and is the Designated Premises Supervisor at the White Lion in Gillingham, Dorset. He has also consented to be the Designated Premises Supervisor of The Yard Café initially.
- 2.4 Photographs of the property, the frontage and the side passage entrance which is intended to be used by customers are presented as **Appendix 2**. These photographs also reference the properties next to and above the premises. The photographs are described as follows:-
  - Photo 1 Hair salon at the front of property showing the lighting shop next door and the shared gate entrance to the passageway.
  - Photo 2 Sliding door between the salon and the café to the rear.
  - Photo 3 View from the sliding door through the café. Courtyard to the right.
  - Photo 4 View of the patio at flat 12a taken from the café courtyard.
  - Photo 5 Steps up to flat 12a to the right, steps up to flat 11a. Gate to café courtyard in the centre. The open door to the left of the picture will be the entrance/exit to the premises when the salon is closed. The gate to the centre of the picture will not be used by customers.
  - Photo 6 View of the passageway taken from the street entrance also showing steps up to flat 12a.
  - Photo 7 View taken from the café door of the rear entrance to the lighting shop to the right and stockroom to the left.
  - Photo 8 View of the passage taken from the café door. Upstairs flat windows can also be seen.