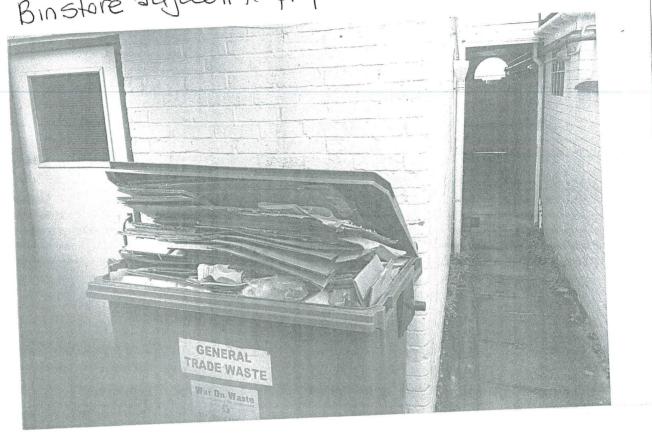

#### 2. BACKGROUND INFORMATION

- 2.1 The Yard Café is situated to the rear of a commercial property in Lymington on St Thomas Street. The front half of the property is the Guy Kremer hair salon which opened in August this year. The rear of the property and outdoor courtyard form the proposed licensed premises. A location plan of the premises is provided at **Appendix 1.**
- 2.2 Prior to the property being split the premises had been licensed as a whole and operated as a licensed café. However, the premises were empty prior to the refit and the introduction of the hair salon to the front half of the property.
- 2.3 The applicant, Mr Knowles, has experience in the licensed trade and is the Designated Premises Supervisor at the White Lion in Gillingham, Dorset. He has also consented to be the Designated Premises Supervisor of The Yard Café initially.
- 2.4 Photographs of the property, the frontage and the side passage entrance which is intended to be used by customers are presented as **Appendix 2**. These photographs also reference the properties next to and above the premises. The photographs are described as follows:-
  - Photo 1 Hair salon at the front of property showing the lighting shop next door and the shared gate entrance to the passageway.
  - Photo 2 Sliding door between the salon and the café to the rear.
  - Photo 3 View from the sliding door through the café. Courtyard to the right.
  - Photo 4 View of the patio at flat 12a taken from the café courtyard.
  - Photo 5 Steps up to flat 12a to the right, steps up to flat 11a. Gate to café courtyard in the centre. The open door to the left of the picture will be the entrance/exit to the premises when the salon is closed. The gate to the centre of the picture will not be used by customers.
  - Photo 6 View of the passageway taken from the street entrance also showing steps up to flat 12a.
  - Photo 7 View taken from the café door of the rear entrance to the lighting shop to the right and stockroom to the left.
  - Photo 8 View of the passage taken from the café door. Upstairs flat windows can also be seen.

#### 5. REPRESENTATIONS RECEIVED

- 5.1 During the 28 day representation period the Licensing Authority received eleven representations from other persons, in the main, these being from residents and landlords of neighbouring properties. Representations have also been received from the owner of a neighbouring business and two community organisations. These are attached as **Appendix 4**.
- 5.2. The representations highlight concerns about the location of the premises to neighbouring properties, access to the premises via the side passageway, security, noise, disturbance from customers, storage of refuse from the premises, safety of customers and resulting bad behaviour from customers who have consumed alcohol.