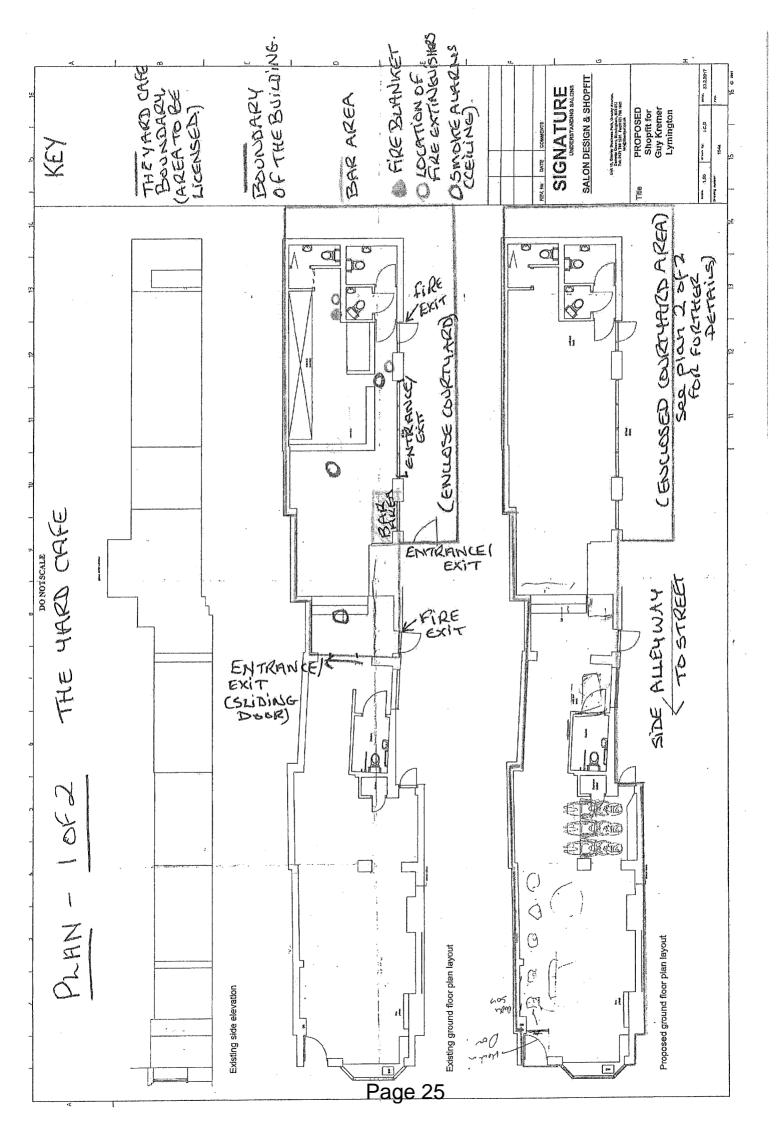

#### 2. BACKGROUND INFORMATION

- 2.1 The Yard Café is situated to the rear of a commercial property in Lymington on St Thomas Street. The front half of the property is the Guy Kremer hair salon which opened in August this year. The rear of the property and outdoor courtyard form the proposed licensed premises. A location plan of the premises is provided at **Appendix 1.**
- 2.2 Prior to the property being split the premises had been licensed as a whole and operated as a licensed café. However, the premises were empty prior to the refit and the introduction of the hair salon to the front half of the property.
- 2.3 The applicant, Mr Knowles, has experience in the licensed trade and is the Designated Premises Supervisor at the White Lion in Gillingham, Dorset. He has also consented to be the Designated Premises Supervisor of The Yard Café initially.
- 2.4 Photographs of the property, the frontage and the side passage entrance which is intended to be used by customers are presented as **Appendix 2**. These photographs also reference the properties next to and above the premises. The photographs are described as follows:-
  - Photo 1 Hair salon at the front of property showing the lighting shop next door and the shared gate entrance to the passageway.
  - Photo 2 Sliding door between the salon and the café to the rear.
  - Photo 3 View from the sliding door through the café. Courtyard to the right.
  - Photo 4 View of the patio at flat 12a taken from the café courtyard.
  - Photo 5 Steps up to flat 12a to the right, steps up to flat 11a. Gate to café courtyard in the centre. The open door to the left of the picture will be the entrance/exit to the premises when the salon is closed. The gate to the centre of the picture will not be used by customers.
  - Photo 6 View of the passageway taken from the street entrance also showing steps up to flat 12a.
  - Photo 7 View taken from the café door of the rear entrance to the lighting shop to the right and stockroom to the left.
  - Photo 8 View of the passage taken from the café door. Upstairs flat windows can also be seen.