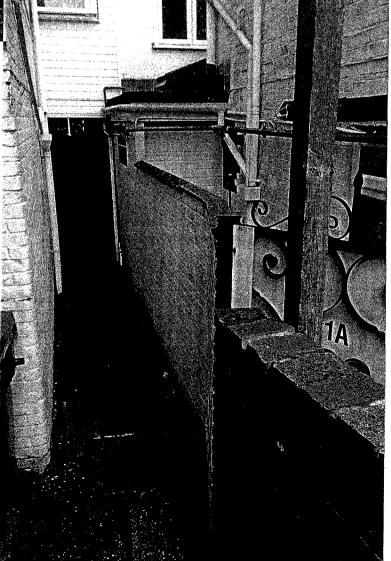

#### 2. BACKGROUND INFORMATION

- 2.1 The Yard Café is situated to the rear of a commercial property in Lymington on St Thomas Street. The front half of the property is the Guy Kremer hair salon which opened in August this year. The rear of the property and outdoor courtyard form the proposed licensed premises. A location plan of the premises is provided at **Appendix 1.**
- 2.2 Prior to the property being split the premises had been licensed as a whole and operated as a licensed café. However, the premises were empty prior to the refit and the introduction of the hair salon to the front half of the property.
- 2.3 The applicant, Mr Knowles, has experience in the licensed trade and is the Designated Premises Supervisor at the White Lion in Gillingham, Dorset. He has also consented to be the Designated Premises Supervisor of The Yard Café initially.
- 2.4 Photographs of the property, the frontage and the side passage entrance which is intended to be used by customers are presented as **Appendix 2**. These photographs also reference the properties next to and above the premises. The photographs are described as follows:-
  - Photo 1 Hair salon at the front of property showing the lighting shop next door and the shared gate entrance to the passageway.
  - Photo 2 Sliding door between the salon and the café to the rear.
  - Photo 3 View from the sliding door through the café. Courtyard to the right.
  - Photo 4 View of the patio at flat 12a taken from the café courtyard.
  - Photo 5 Steps up to flat 12a to the right, steps up to flat 11a. Gate to café courtyard in the centre. The open door to the left of the picture will be the entrance/exit to the premises when the salon is closed. The gate to the centre of the picture will not be used by customers.
  - Photo 6 View of the passageway taken from the street entrance also showing steps up to flat 12a.
  - Photo 7 View taken from the café door of the rear entrance to the lighting shop to the right and stockroom to the left.
  - Photo 8 View of the passage taken from the café door. Upstairs flat windows can also be seen.