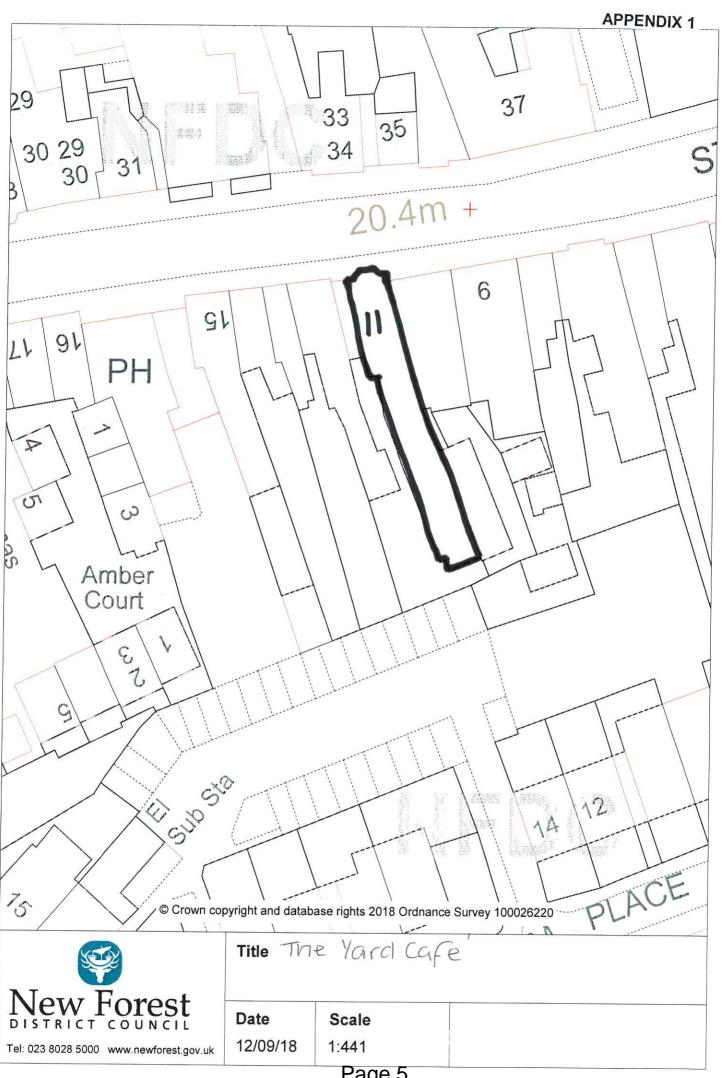

#### 2. BACKGROUND INFORMATION

- 2.1 The Yard Café is situated to the rear of a commercial property in Lymington on St Thomas Street. The front half of the property is the Guy Kremer hair salon which opened in August this year. The rear of the property and outdoor courtyard form the proposed licensed premises. A location plan of the premises is provided at **Appendix 1.**
- 2.2 Prior to the property being split the premises had been licensed as a whole and operated as a licensed café. However, the premises were empty prior to the refit and the introduction of the hair salon to the front half of the property.
- 2.3 The applicant, Mr Knowles, has experience in the licensed trade and is the Designated Premises Supervisor at the White Lion in Gillingham, Dorset. He has also consented to be the Designated Premises Supervisor of The Yard Café initially.
- 2.4 Photographs of the property, the frontage and the side passage entrance which is intended to be used by customers are presented as **Appendix 2**. These photographs also reference the properties next to and above the premises. The photographs are described as follows:-
  - Photo 1 Hair salon at the front of property showing the lighting shop next door and the shared gate entrance to the passageway.
  - Photo 2 Sliding door between the salon and the café to the rear.
  - Photo 3 View from the sliding door through the café. Courtyard to the right.
  - Photo 4 View of the patio at flat 12a taken from the café courtyard.
  - Photo 5 Steps up to flat 12a to the right, steps up to flat 11a. Gate to café courtyard in the centre. The open door to the left of the picture will be the entrance/exit to the premises when the salon is closed. The gate to the centre of the picture will not be used by customers.
  - Photo 6 View of the passageway taken from the street entrance also showing steps up to flat 12a.
  - Photo 7 View taken from the café door of the rear entrance to the lighting shop to the right and stockroom to the left.
  - Photo 8 View of the passage taken from the café door. Upstairs flat windows can also be seen.