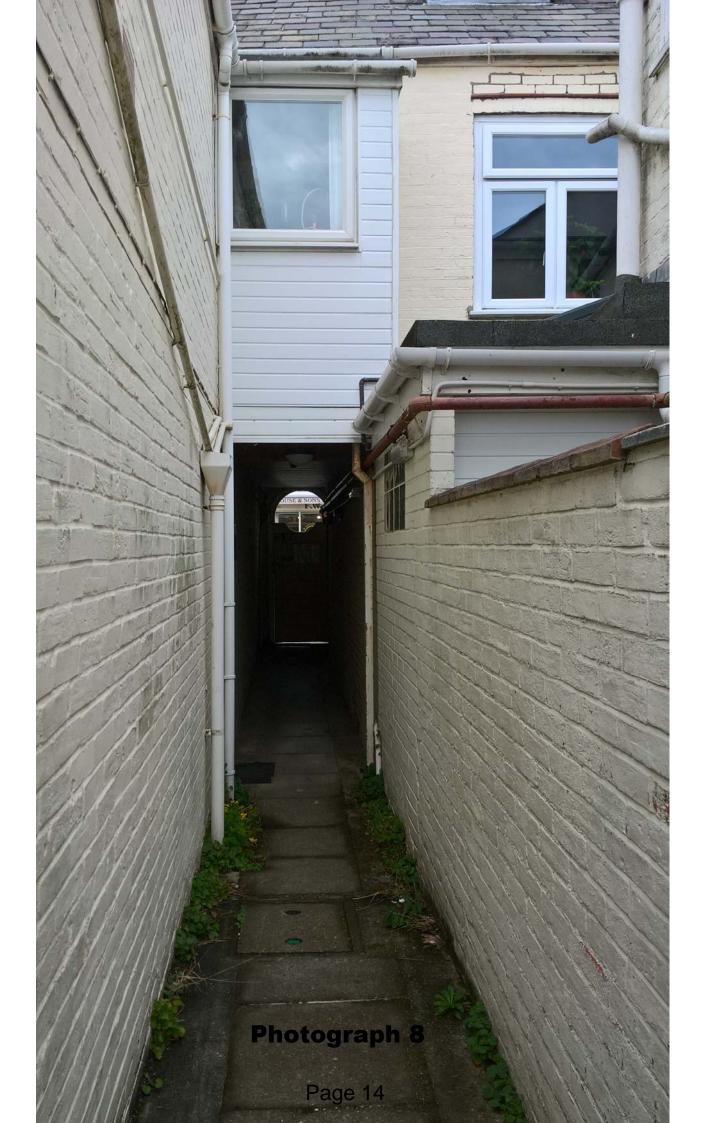

#### 2. BACKGROUND INFORMATION

- 2.1 The Yard Café is situated to the rear of a commercial property in Lymington on St Thomas Street. The front half of the property is the Guy Kremer hair salon which opened in August this year. The rear of the property and outdoor courtyard form the proposed licensed premises. A location plan of the premises is provided at **Appendix 1.**
- 2.2 Prior to the property being split the premises had been licensed as a whole and operated as a licensed café. However, the premises were empty prior to the refit and the introduction of the hair salon to the front half of the property.
- 2.3 The applicant, Mr Knowles, has experience in the licensed trade and is the Designated Premises Supervisor at the White Lion in Gillingham, Dorset. He has also consented to be the Designated Premises Supervisor of The Yard Café initially.
- 2.4 Photographs of the property, the frontage and the side passage entrance which is intended to be used by customers are presented as **Appendix 2**. These photographs also reference the properties next to and above the premises. The photographs are described as follows:-
  - Photo 1 Hair salon at the front of property showing the lighting shop next door and the shared gate entrance to the passageway.
  - Photo 2 Sliding door between the salon and the café to the rear.
  - Photo 3 View from the sliding door through the café. Courtyard to the right.
  - Photo 4 View of the patio at flat 12a taken from the café courtyard.
  - Photo 5 Steps up to flat 12a to the right, steps up to flat 11a. Gate to café courtyard in the centre. The open door to the left of the picture will be the entrance/exit to the premises when the salon is closed. The gate to the centre of the picture will not be used by customers.
  - Photo 6 View of the passageway taken from the street entrance also showing steps up to flat 12a.
  - Photo 7 View taken from the café door of the rear entrance to the lighting shop to the right and stockroom to the left.
  - Photo 8 View of the passage taken from the café door. Upstairs flat windows can also be seen.