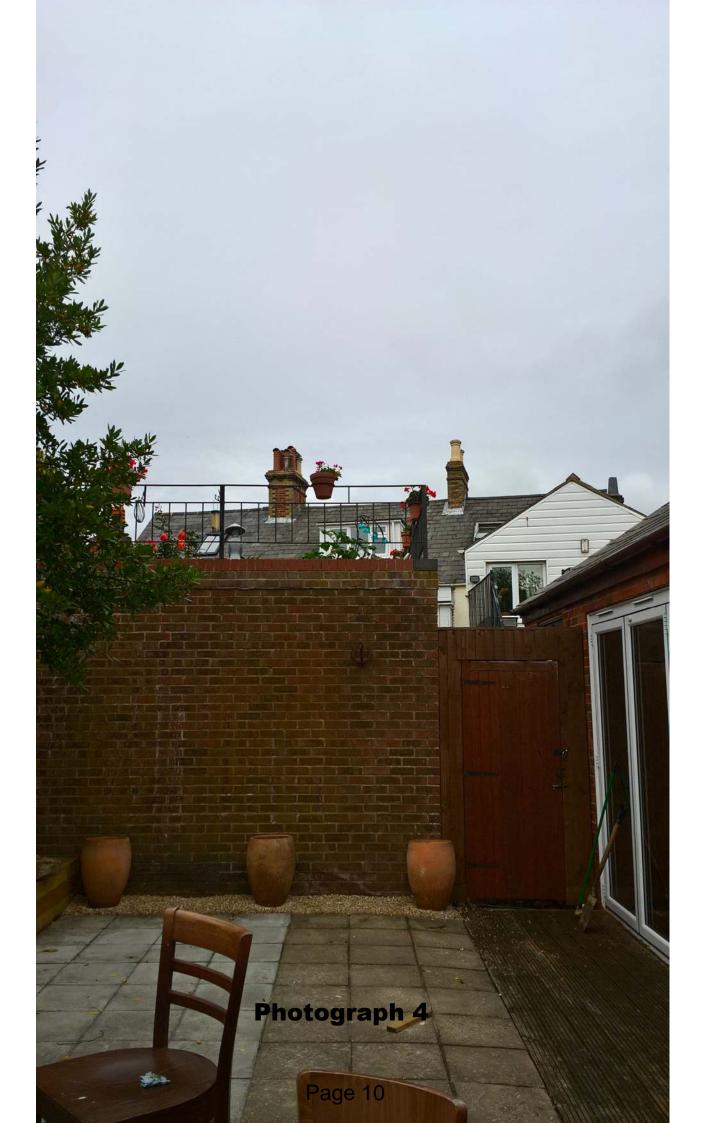

#### 2. BACKGROUND INFORMATION

- 2.1 The Yard Café is situated to the rear of a commercial property in Lymington on St Thomas Street. The front half of the property is the Guy Kremer hair salon which opened in August this year. The rear of the property and outdoor courtyard form the proposed licensed premises. A location plan of the premises is provided at **Appendix 1.**
- 2.2 Prior to the property being split the premises had been licensed as a whole and operated as a licensed café. However, the premises were empty prior to the refit and the introduction of the hair salon to the front half of the property.
- 2.3 The applicant, Mr Knowles, has experience in the licensed trade and is the Designated Premises Supervisor at the White Lion in Gillingham, Dorset. He has also consented to be the Designated Premises Supervisor of The Yard Café initially.
- 2.4 Photographs of the property, the frontage and the side passage entrance which is intended to be used by customers are presented as **Appendix 2**. These photographs also reference the properties next to and above the premises. The photographs are described as follows:-
  - Photo 1 Hair salon at the front of property showing the lighting shop next door and the shared gate entrance to the passageway.
  - Photo 2 Sliding door between the salon and the café to the rear.
  - Photo 3 View from the sliding door through the café. Courtyard to the right.
  - Photo 4 View of the patio at flat 12a taken from the café courtyard.
  - Photo 5 Steps up to flat 12a to the right, steps up to flat 11a. Gate to café courtyard in the centre. The open door to the left of the picture will be the entrance/exit to the premises when the salon is closed. The gate to the centre of the picture will not be used by customers.
  - Photo 6 View of the passageway taken from the street entrance also showing steps up to flat 12a.
  - Photo 7 View taken from the café door of the rear entrance to the lighting shop to the right and stockroom to the left.
  - Photo 8 View of the passage taken from the café door. Upstairs flat windows can also be seen.