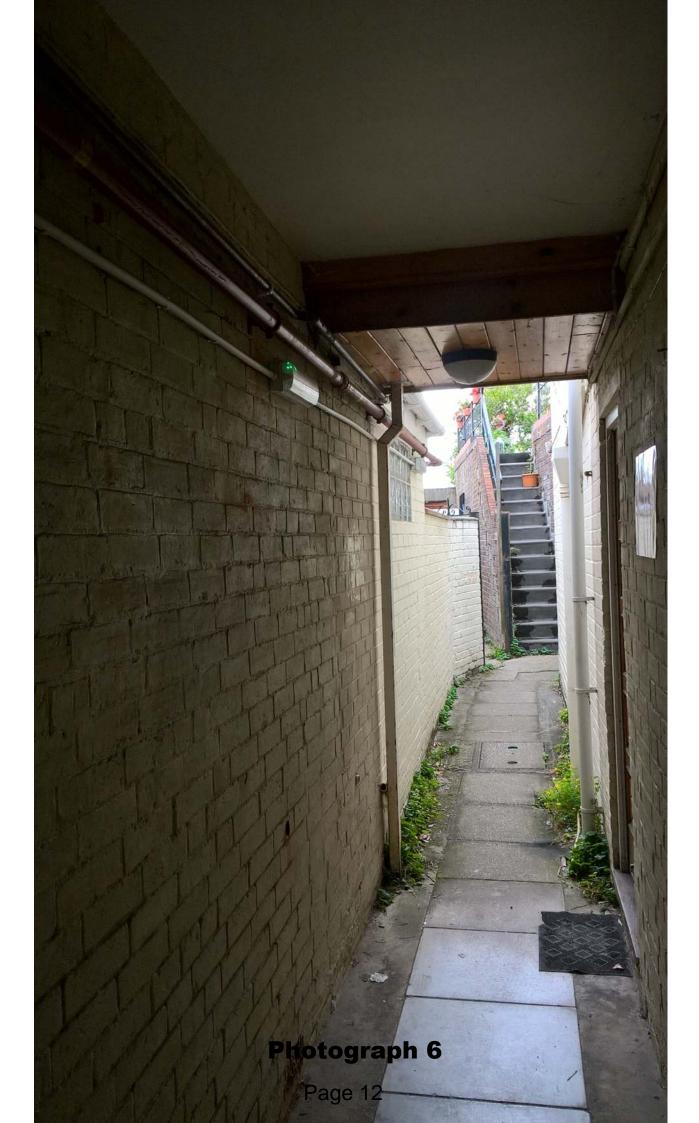

#### 2. BACKGROUND INFORMATION

- 2.1 The Yard Café is situated to the rear of a commercial property in Lymington on St Thomas Street. The front half of the property is the Guy Kremer hair salon which opened in August this year. The rear of the property and outdoor courtyard form the proposed licensed premises. A location plan of the premises is provided at **Appendix 1.**
- 2.2 Prior to the property being split the premises had been licensed as a whole and operated as a licensed café. However, the premises were empty prior to the refit and the introduction of the hair salon to the front half of the property.
- 2.3 The applicant, Mr Knowles, has experience in the licensed trade and is the Designated Premises Supervisor at the White Lion in Gillingham, Dorset. He has also consented to be the Designated Premises Supervisor of The Yard Café initially.
- 2.4 Photographs of the property, the frontage and the side passage entrance which is intended to be used by customers are presented as **Appendix 2**. These photographs also reference the properties next to and above the premises. The photographs are described as follows:-
  - Photo 1 Hair salon at the front of property showing the lighting shop next door and the shared gate entrance to the passageway.
  - Photo 2 Sliding door between the salon and the café to the rear.
  - Photo 3 View from the sliding door through the café. Courtyard to the right.
  - Photo 4 View of the patio at flat 12a taken from the café courtyard.
  - Photo 5 Steps up to flat 12a to the right, steps up to flat 11a. Gate to café courtyard in the centre. The open door to the left of the picture will be the entrance/exit to the premises when the salon is closed. The gate to the centre of the picture will not be used by customers.
  - Photo 6 View of the passageway taken from the street entrance also showing steps up to flat 12a.
  - Photo 7 View taken from the café door of the rear entrance to the lighting shop to the right and stockroom to the left.
  - Photo 8 View of the passage taken from the café door. Upstairs flat windows can also be seen.