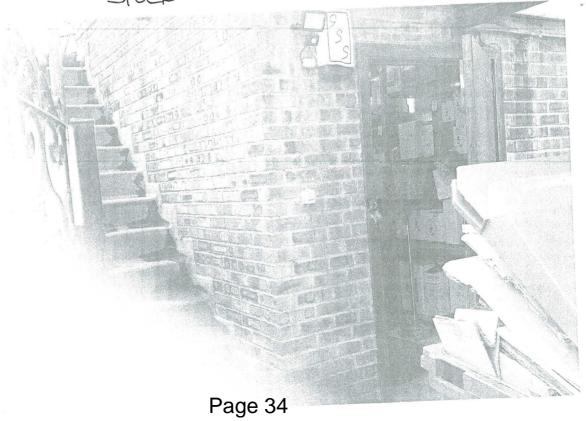

#### 2. BACKGROUND INFORMATION

- 2.1 The Yard Café is situated to the rear of a commercial property in Lymington on St Thomas Street. The front half of the property is the Guy Kremer hair salon which opened in August this year. The rear of the property and outdoor courtyard form the proposed licensed premises. A location plan of the premises is provided at **Appendix 1.**
- 2.2 Prior to the property being split the premises had been licensed as a whole and operated as a licensed café. However, the premises were empty prior to the refit and the introduction of the hair salon to the front half of the property.
- 2.3 The applicant, Mr Knowles, has experience in the licensed trade and is the Designated Premises Supervisor at the White Lion in Gillingham, Dorset. He has also consented to be the Designated Premises Supervisor of The Yard Café initially.
- 2.4 Photographs of the property, the frontage and the side passage entrance which is intended to be used by customers are presented as **Appendix 2**. These photographs also reference the properties next to and above the premises. The photographs are described as follows:-
  - Photo 1 Hair salon at the front of property showing the lighting shop next door and the shared gate entrance to the passageway.
  - Photo 2 Sliding door between the salon and the café to the rear.
  - Photo 3 View from the sliding door through the café. Courtyard to the right.
  - Photo 4 View of the patio at flat 12a taken from the café courtyard.
  - Photo 5 Steps up to flat 12a to the right, steps up to flat 11a. Gate to café courtyard in the centre. The open door to the left of the picture will be the entrance/exit to the premises when the salon is closed. The gate to the centre of the picture will not be used by customers.
  - Photo 6 View of the passageway taken from the street entrance also showing steps up to flat 12a.
  - Photo 7 View taken from the café door of the rear entrance to the lighting shop to the right and stockroom to the left.
  - Photo 8 View of the passage taken from the café door. Upstairs flat windows can also be seen.