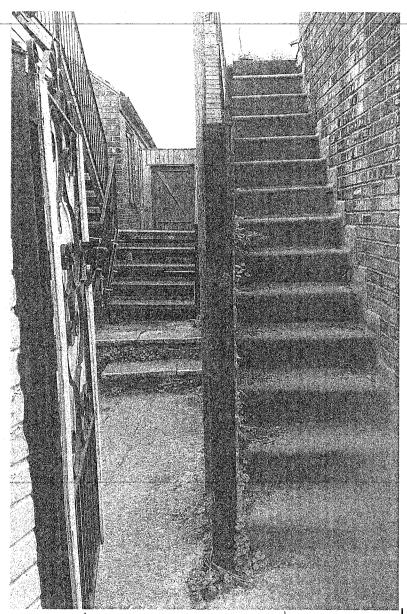

#### 2. BACKGROUND INFORMATION

- 2.1 The Yard Café is situated to the rear of a commercial property in Lymington on St Thomas Street. The front half of the property is the Guy Kremer hair salon which opened in August this year. The rear of the property and outdoor courtyard form the proposed licensed premises. A location plan of the premises is provided at **Appendix 1.**
- 2.2 Prior to the property being split the premises had been licensed as a whole and operated as a licensed café. However, the premises were empty prior to the refit and the introduction of the hair salon to the front half of the property.
- 2.3 The applicant, Mr Knowles, has experience in the licensed trade and is the Designated Premises Supervisor at the White Lion in Gillingham, Dorset. He has also consented to be the Designated Premises Supervisor of The Yard Café initially.
- 2.4 Photographs of the property, the frontage and the side passage entrance which is intended to be used by customers are presented as **Appendix 2**. These photographs also reference the properties next to and above the premises. The photographs are described as follows:-
  - Photo 1 Hair salon at the front of property showing the lighting shop next door and the shared gate entrance to the passageway.
  - Photo 2 Sliding door between the salon and the café to the rear.
  - Photo 3 View from the sliding door through the café. Courtyard to the right.
  - Photo 4 View of the patio at flat 12a taken from the café courtyard.
  - Photo 5 Steps up to flat 12a to the right, steps up to flat 11a. Gate to café courtyard in the centre. The open door to the left of the picture will be the entrance/exit to the premises when the salon is closed. The gate to the centre of the picture will not be used by customers.
  - Photo 6 View of the passageway taken from the street entrance also showing steps up to flat 12a.
  - Photo 7 View taken from the café door of the rear entrance to the lighting shop to the right and stockroom to the left.
  - Photo 8 View of the passage taken from the café door. Upstairs flat windows can also be seen.