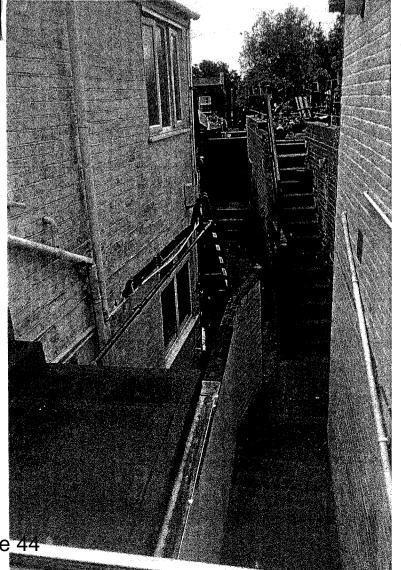

#### 2. BACKGROUND INFORMATION

- 2.1 The Yard Café is situated to the rear of a commercial property in Lymington on St Thomas Street. The front half of the property is the Guy Kremer hair salon which opened in August this year. The rear of the property and outdoor courtyard form the proposed licensed premises. A location plan of the premises is provided at **Appendix 1.**
- 2.2 Prior to the property being split the premises had been licensed as a whole and operated as a licensed café. However, the premises were empty prior to the refit and the introduction of the hair salon to the front half of the property.
- 2.3 The applicant, Mr Knowles, has experience in the licensed trade and is the Designated Premises Supervisor at the White Lion in Gillingham, Dorset. He has also consented to be the Designated Premises Supervisor of The Yard Café initially.
- 2.4 Photographs of the property, the frontage and the side passage entrance which is intended to be used by customers are presented as **Appendix 2**. These photographs also reference the properties next to and above the premises. The photographs are described as follows:-
  - Photo 1 Hair salon at the front of property showing the lighting shop next door and the shared gate entrance to the passageway.
  - Photo 2 Sliding door between the salon and the café to the rear.
  - Photo 3 View from the sliding door through the café. Courtyard to the right.
  - Photo 4 View of the patio at flat 12a taken from the café courtyard.
  - Photo 5 Steps up to flat 12a to the right, steps up to flat 11a. Gate to café courtyard in the centre. The open door to the left of the picture will be the entrance/exit to the premises when the salon is closed. The gate to the centre of the picture will not be used by customers.
  - Photo 6 View of the passageway taken from the street entrance also showing steps up to flat 12a.
  - Photo 7 View taken from the café door of the rear entrance to the lighting shop to the right and stockroom to the left.
  - Photo 8 View of the passage taken from the café door. Upstairs flat windows can also be seen.